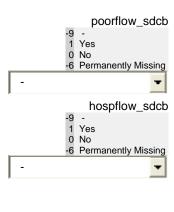

## **CRF 2.0**

- Has a doctor ever told you that you have poor blood flow to your legs (also known as intermittent claudication, peripheral arterial disease, or peripheral vascular disease)?
- 2. Have you ever been in the hospital for an operation or procedure to improve the blood flow to your legs (including angioplasty or stent)? [Interviewer note: If more than one procedure, please list the most recent.]

## **San Diego Claudication Questionnaire (Baseline)**

| 1. | Has a doctor ever told you that you have poor blood flow to your legs (also known as intermittent claudication, peripheral arterial disease, or peripheral vascular disease)?                                                                                                                         | Yes No                    |
|----|-------------------------------------------------------------------------------------------------------------------------------------------------------------------------------------------------------------------------------------------------------------------------------------------------------|---------------------------|
| 2. | Have you ever been in the hospital for an operation or procedure to improve the blood flow to your legs (including angioplasty or stent)? [Interviewer note: If more than one procedure, please list the most recent.]  Procedure  Which leg? Right Left Both  Date: Month Year  Hospital  City State | Yes No Specify            |
| 3. | Has a doctor ever told you that you have had an abdominal aortic aneurysm that is an abnormal enlargement of the main artery in the abdomen?                                                                                                                                                          | Yes No                    |
| 4. | Have you had surgery for the abdominal aortic aneurysm?  Yes No                                                                                                                                                                                                                                       |                           |
| 5. | Do you get pain in either leg or either buttock when walking?                                                                                                                                                                                                                                         | No Uncertain              |
|    | Which leg? ☐ Right ☐ Left ☐ Both ST                                                                                                                                                                                                                                                                   | ↓<br>OP, Skip this form   |
| 6. | Does this pain ever begin when you are STANDING STILL or SITTING?  Left: Yes Right Yes                                                                                                                                                                                                                | No Uncertain No Uncertain |
|    |                                                                                                                                                                                                                                                                                                       |                           |