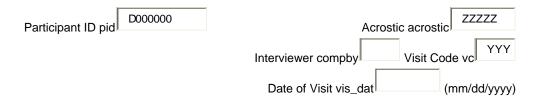

|                                       | LIFE          | Acrostic       |
|---------------------------------------|---------------|----------------|
| Participant ID  (affix ID label here) | Examiner      | Visit Code:    |
|                                       | Date of Visit | month day year |