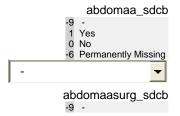

- 3. Has a doctor ever told you that you have had an abdominal aortic aneurysm that is an abnormal enlargement of the main artery in the abdomen?
- 4. Have you had surgery for the abdominal aortic aneurysm?

## **San Diego Claudication Questionnaire (Baseline)**

| 1. | Has a doctor ever told you that you have poor blood flow to your legs (also known as intermittent claudication, peripheral arterial disease, or peripheral vascular disease)?                                                                                                                         | Yes No                    |
|----|-------------------------------------------------------------------------------------------------------------------------------------------------------------------------------------------------------------------------------------------------------------------------------------------------------|---------------------------|
| 2. | Have you ever been in the hospital for an operation or procedure to improve the blood flow to your legs (including angioplasty or stent)? [Interviewer note: If more than one procedure, please list the most recent.]  Procedure  Which leg? Right Left Both  Date: Month Year  Hospital  City State | Yes No Specify            |
| 3. | Has a doctor ever told you that you have had an abdominal aortic aneurysm that is an abnormal enlargement of the main artery in the abdomen?                                                                                                                                                          | Yes No                    |
| 4. | Have you had surgery for the abdominal aortic aneurysm?  Yes No                                                                                                                                                                                                                                       |                           |
| 5. | Do you get pain in either leg or either buttock when walking?                                                                                                                                                                                                                                         | No Uncertain              |
|    | Which leg? ☐ Right ☐ Left ☐ Both ST                                                                                                                                                                                                                                                                   | ↓<br>OP, Skip this form   |
| 6. | Does this pain ever begin when you are STANDING STILL or SITTING?  Left: Yes Right Yes                                                                                                                                                                                                                | No Uncertain No Uncertain |
|    |                                                                                                                                                                                                                                                                                                       |                           |