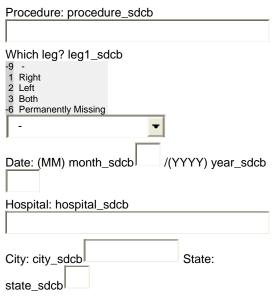

## **CRF 2.0**

- Has a doctor ever told you that you have poor blood flow to your legs (also known as intermittent claudication, peripheral arterial disease, or peripheral vascular disease)?
- 2. Have you ever been in the hospital for an operation or procedure to improve the blood flow to your legs (including angioplasty or stent)? [Interviewer note: If more than one procedure, please list the most recent.]

## **San Diego Claudication Questionnaire (Baseline)**

| 1. | Has a doctor ever told you that you have poor blood flow to your legs (also known as intermittent claudication, peripheral arterial disease, or peripheral vascular disease)?                                                                                                                         | Yes No                    |
|----|-------------------------------------------------------------------------------------------------------------------------------------------------------------------------------------------------------------------------------------------------------------------------------------------------------|---------------------------|
| 2. | Have you ever been in the hospital for an operation or procedure to improve the blood flow to your legs (including angioplasty or stent)? [Interviewer note: If more than one procedure, please list the most recent.]  Procedure  Which leg? Right Left Both  Date: Month Year  Hospital  City State | Yes No Specify            |
| 3. | Has a doctor ever told you that you have had an abdominal aortic aneurysm that is an abnormal enlargement of the main artery in the abdomen?                                                                                                                                                          | Yes No                    |
| 4. | Have you had surgery for the abdominal aortic aneurysm?  Yes No                                                                                                                                                                                                                                       |                           |
| 5. | Do you get pain in either leg or either buttock when walking?                                                                                                                                                                                                                                         | No Uncertain              |
|    | Which leg? ☐ Right ☐ Left ☐ Both ST                                                                                                                                                                                                                                                                   | ↓<br>OP, Skip this form   |
| 6. | Does this pain ever begin when you are STANDING STILL or SITTING?  Left: Yes Right Yes                                                                                                                                                                                                                | No Uncertain No Uncertain |
|    |                                                                                                                                                                                                                                                                                                       |                           |