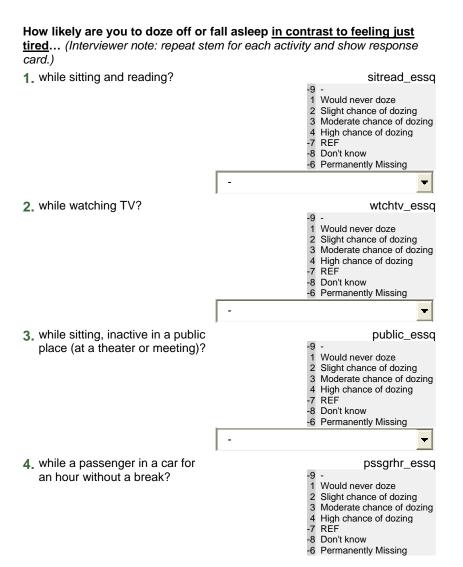

| How likely are you to doze off or fall<br>asleep <u>in contrast to feeling just</u><br><u>tired</u> (Interviewer note: repeat stem<br>for each activity and show response<br>card.) | Would<br>never<br>doze | Slight<br>chance<br>of<br>dozing | Moderate<br>chance of<br>dozing | High<br>chance<br>of<br>dozing | REF | Don't<br>Know |
|-------------------------------------------------------------------------------------------------------------------------------------------------------------------------------------|------------------------|----------------------------------|---------------------------------|--------------------------------|-----|---------------|
| 1. while sitting and reading?                                                                                                                                                       |                        |                                  |                                 |                                |     |               |
| 2. while watching TV?                                                                                                                                                               |                        |                                  |                                 |                                |     |               |
| <ol> <li>while sitting, inactive in a public place (at a theater or meeting)?</li> </ol>                                                                                            |                        |                                  |                                 |                                |     |               |
| 4. while a passenger in a car for an hour without a break?                                                                                                                          |                        |                                  |                                 |                                |     |               |
| <ol> <li>while lying down to rest in the<br/>afternoon when circumstances<br/>permit?</li> </ol>                                                                                    |                        |                                  |                                 |                                |     |               |
| <ol><li>while sitting and talking to<br/>someone?</li></ol>                                                                                                                         |                        |                                  |                                 |                                |     |               |
| <ol><li>while sitting quietly after a lunch<br/>without alcohol?</li></ol>                                                                                                          |                        |                                  |                                 |                                |     |               |
| 8. while a passenger or driver in a car, stopped for a few minutes in traffic?                                                                                                      |                        |                                  |                                 |                                |     |               |