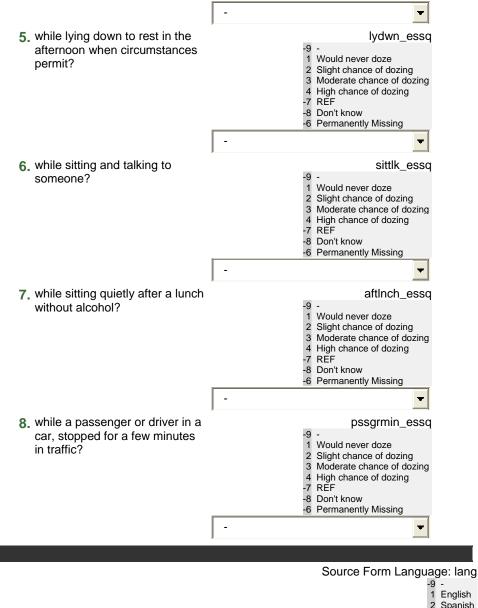

| How likely are you to doze off or fall<br>asleep <u>in contrast to feeling just</u><br><u>tired</u> (Interviewer note: repeat stem<br>for each activity and show response<br>card.) | Would<br>never<br>doze | Slight<br>chance<br>of<br>dozing | Moderate<br>chance of<br>dozing | High<br>chance<br>of<br>dozing | REF | Don't<br>Know |
|-------------------------------------------------------------------------------------------------------------------------------------------------------------------------------------|------------------------|----------------------------------|---------------------------------|--------------------------------|-----|---------------|
| 1. while sitting and reading?                                                                                                                                                       |                        |                                  |                                 |                                |     |               |
| 2. while watching TV?                                                                                                                                                               |                        |                                  |                                 |                                |     |               |
| <ol> <li>while sitting, inactive in a public place (at a theater or meeting)?</li> </ol>                                                                                            |                        |                                  |                                 |                                |     |               |
| 4. while a passenger in a car for an hour without a break?                                                                                                                          |                        |                                  |                                 |                                |     |               |
| <ol> <li>while lying down to rest in the<br/>afternoon when circumstances<br/>permit?</li> </ol>                                                                                    |                        |                                  |                                 |                                |     |               |
| <ol><li>while sitting and talking to<br/>someone?</li></ol>                                                                                                                         |                        |                                  |                                 |                                |     |               |
| <ol><li>while sitting quietly after a lunch<br/>without alcohol?</li></ol>                                                                                                          |                        |                                  |                                 |                                |     |               |
| 8. while a passenger or driver in a car, stopped for a few minutes in traffic?                                                                                                      |                        |                                  |                                 |                                |     |               |