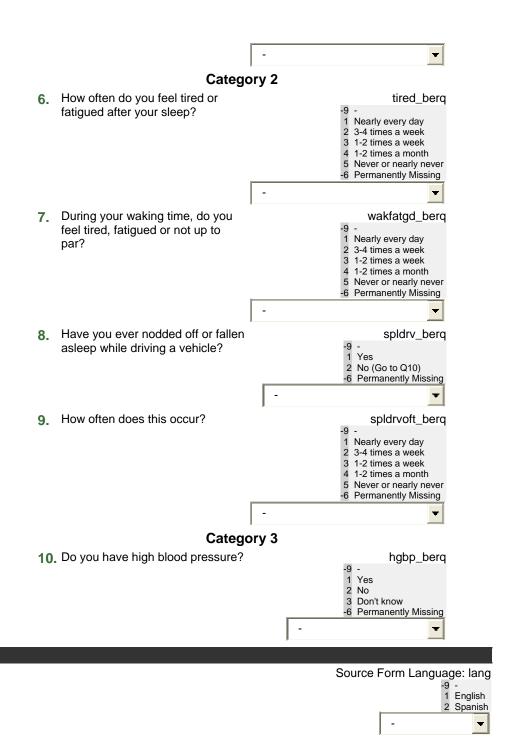

|                               | Categor                                                                   | ry 2                  |  |  |
|-------------------------------|---------------------------------------------------------------------------|-----------------------|--|--|
|                               | How often do you feel tired or fatigued after your sleep?                 | Nearly every day      |  |  |
|                               |                                                                           | 3-4 times a week      |  |  |
|                               |                                                                           | 1-2 times a week      |  |  |
|                               |                                                                           | 1-2 times a month     |  |  |
|                               |                                                                           | Never or nearly never |  |  |
|                               | Nearly every day                                                          |                       |  |  |
|                               | 3-4 times a week                                                          |                       |  |  |
| 7.                            | 7. During your waking time, do you feel tired, fatigued or not up to par? | 1-2 times a week      |  |  |
|                               |                                                                           | 1-2 times a month     |  |  |
|                               |                                                                           | Never or nearly never |  |  |
| 8.                            | Have you ever nodded off or fallen asleep while driving a vehicle?        | ☐ Yes ☐ No            |  |  |
|                               | write driving a verticle:                                                 | Go to Question 10     |  |  |
| 9. How often does this occur? | Nearly every day                                                          |                       |  |  |
|                               | 3-4 times a week                                                          |                       |  |  |
|                               | 1-2 times a week                                                          |                       |  |  |
|                               | 1-2 times a month                                                         |                       |  |  |
|                               |                                                                           | Never or nearly never |  |  |
| Category 3                    |                                                                           |                       |  |  |
| 10                            | . Do you have high blood pressure?                                        | Yes No Don't Know     |  |  |