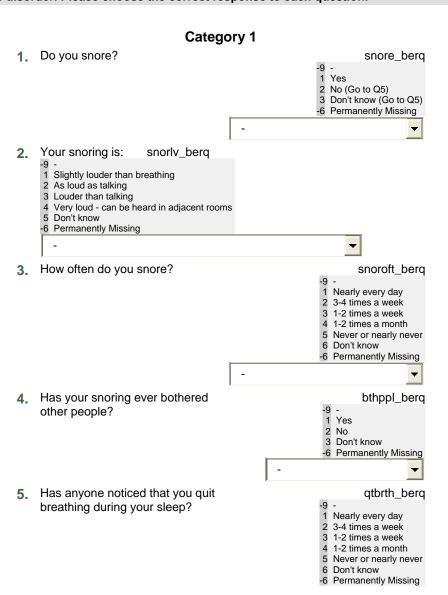

## **Berlin Questionnaire (BQ)**

Interviewer Note: Please have the participant choose the appropriate responses for each question. If the participant asks about the meaning of any question, re-read the statement (or questions) to them. Ask them to choose what seems to be the best option. Pre-Interview Instructions to Participant: "The following questions evaluate the risk of having sleep apnea, a breathing-related sleep disorder. Please choose the correct response to each question." Category 1 Don't Know Yes l No l 1. Do you snore? Go to Question 5 Slightly louder than breathing As loud as talking Louder than talking 2. Your snoring is: Very loud – can be heard in adjacent rooms Don't Know Nearly every day 3-4 times a week 1-2 times a week 3. How often do you snore? 1-2 times a month Never or nearly never Don't Know 4. Has your snoring ever bothered other people? Yes No l Don't Know Nearly every day 3-4 times a week 5. Has anyone noticed that you quit breathing 1-2 times a week during your sleep? 1-2 times a month Never or nearly never Don't Know