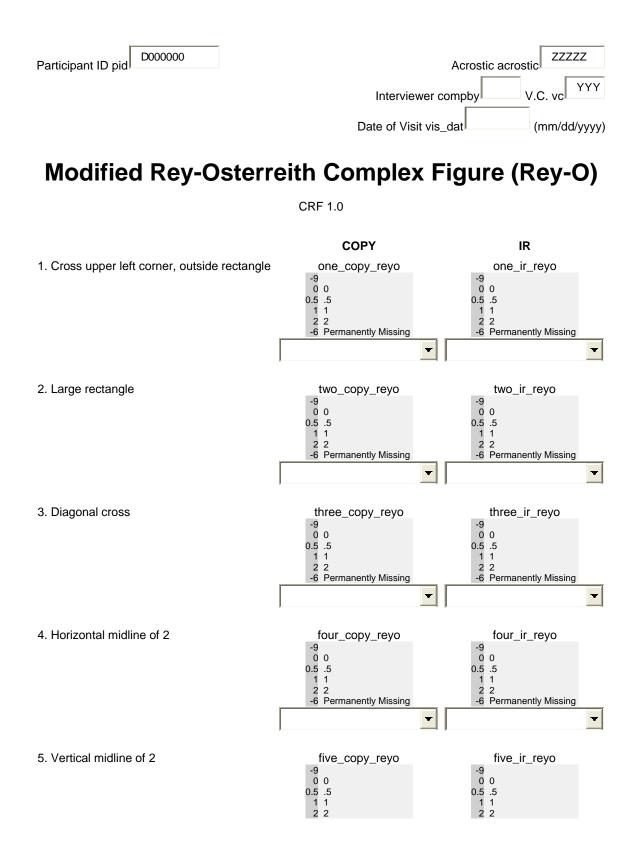

## LIFE

Acrostic

Visit Code

(affix ID label here)

Participant ID

|                                                   | COPY | IR |
|---------------------------------------------------|------|----|
| 1. Cross upper left corner, outside rectangle     |      |    |
| 2. Large rectangle                                |      |    |
| 3. Diagonal cross                                 |      |    |
| 4. Horizontal midline of 2                        |      |    |
| 5. Vertical midline of 2                          |      |    |
| 6. Small rectangle, in 2 to left                  |      |    |
| 7. Triangle above 2, upper right                  |      |    |
| 8. Circle with 3 dots, in 2                       |      |    |
| 9. 5 parallel lines in 2, crossing 3, lower right |      |    |
| 10. Sides of triangle attached to 2 on right      |      |    |
| 11. Diamond attached to 10                        |      |    |
| 12. Horizontal line in 10, continuing 4           |      |    |
| Total Scores                                      |      |    |

Scoring

| -                                | Placed<br>Properly | Placed Poorly |
|----------------------------------|--------------------|---------------|
| Correct<br>Distorted, incomplete | 2                  | 1             |
| Absent, not<br>recognizable      | 0                  | 0             |