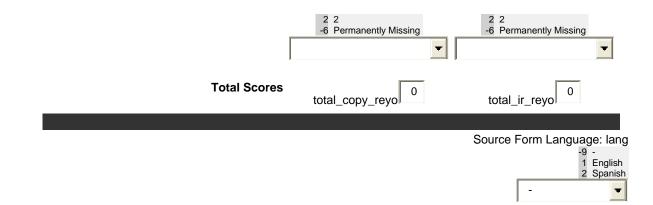

## LIFE

Acrostic

Visit Code

(affix ID label here)

Participant ID

|                                                   | COPY | IR |
|---------------------------------------------------|------|----|
| 1. Cross upper left corner, outside rectangle     |      |    |
| 2. Large rectangle                                |      |    |
| 3. Diagonal cross                                 |      |    |
| 4. Horizontal midline of 2                        |      |    |
| 5. Vertical midline of 2                          |      |    |
| 6. Small rectangle, in 2 to left                  |      |    |
| 7. Triangle above 2, upper right                  |      |    |
| 8. Circle with 3 dots, in 2                       |      |    |
| 9. 5 parallel lines in 2, crossing 3, lower right |      |    |
| 10. Sides of triangle attached to 2 on right      |      |    |
| 11. Diamond attached to 10                        |      |    |
| 12. Horizontal line in 10, continuing 4           |      |    |
| Total Scores                                      |      |    |

Scoring

| -                                | Placed<br>Properly | Placed Poorly |
|----------------------------------|--------------------|---------------|
| Correct<br>Distorted, incomplete | 2                  | 1             |
| Absent, not<br>recognizable      | 0                  | 0             |