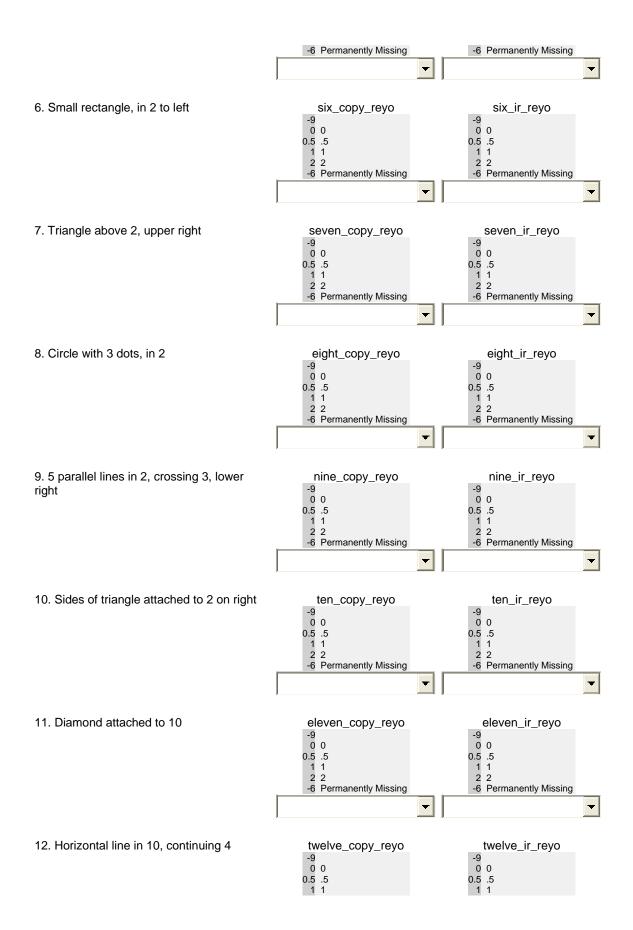

## LIFE

Acrostic

Visit Code

(affix ID label here)

Participant ID

|                                                   | COPY | IR |
|---------------------------------------------------|------|----|
| 1. Cross upper left corner, outside rectangle     |      |    |
| 2. Large rectangle                                |      |    |
| 3. Diagonal cross                                 |      |    |
| 4. Horizontal midline of 2                        |      |    |
| 5. Vertical midline of 2                          |      |    |
| 6. Small rectangle, in 2 to left                  |      |    |
| 7. Triangle above 2, upper right                  |      |    |
| 8. Circle with 3 dots, in 2                       |      |    |
| 9. 5 parallel lines in 2, crossing 3, lower right |      |    |
| 10. Sides of triangle attached to 2 on right      |      |    |
| 11. Diamond attached to 10                        |      |    |
| 12. Horizontal line in 10, continuing 4           |      |    |
| Total Scores                                      |      |    |

Scoring

| -                                | Placed<br>Properly | Placed Poorly |
|----------------------------------|--------------------|---------------|
| Correct<br>Distorted, incomplete | 2                  | 1             |
| Absent, not<br>recognizable      | 0                  | 0             |