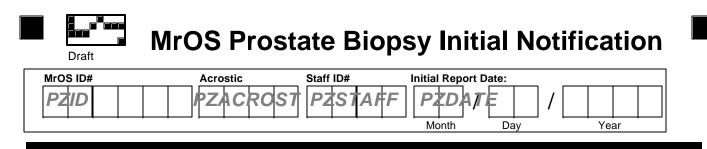

## 1) Did the prostate cancer occur after the participant's enrollment date?

○ No ○ Participant refused to provide information/access to records • Yes **PXCANCER** (2) Date of cancer diagnosis: Month Day Year (3) Date clinic notified of cancer: Month Day Year (4) Source of prostate cancer report: Participant calls clinic • Health care provider Surrogate calls clinic Hospital discharge record Returned tri-annual questionnaire • Death certificate **PXSOURCE** • Other, please specify: ○ Follow-up telephone call for tri-annual questionnaire • MrOS Clinic Visit (not baseline) **(5)** Complete Contact Information Worksheet. Ensure source of report, and

physician/medical records contact information is included.

Submit form to data system within 10 working days of clinic notification of prostate biopsy.

Draft