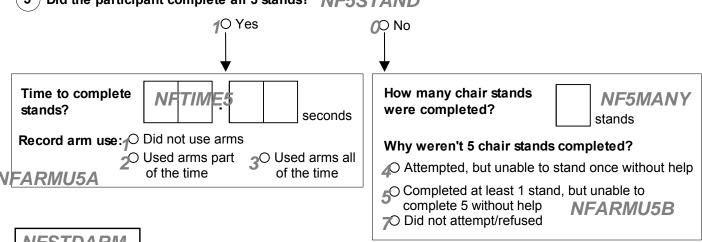

es
- Does the participant have any of the following? If you are uncertain about one of following conditions, ask the participant. (Mark all that apply)

-10 Orthosis -10 Missing limbs -10 Prosthesis -10 Paralysis of extremity or side of body **NFORTH NFPROTHE** 

Ask the participant: Do you have any problems from recent surgery, injury or other health conditions that might prevent you from standing straight up from a chair or walking quickly?





Tell the participant: "Before we do each test, I'll describe it to you. Please tell me if you think that you shouldn't attempt the test because of the problems you described."

#### SINGLE CHAIR STAND

Could the participant stand up one time unassisted? NF1STAND1



#### REPEATED CHAIR STANDS

Did the participant complete all 5 stands? NF5STAND



NFSTDARM







## Six Meter Walk

| Office Us<br>MrOS ID# | - | <b>y</b> |  | Acro | stic |  | Staff | ID# |    |     |
|-----------------------|---|----------|--|------|------|--|-------|-----|----|-----|
|                       |   |          |  |      |      |  | NI    | =W  | ST | 4FI |

#### SIX METER USUAL PACE

| <u> </u>                                        | N                                        | FWLKNA1                                  |                                              |                                          |
|-------------------------------------------------|------------------------------------------|------------------------------------------|----------------------------------------------|------------------------------------------|
| Record time and num