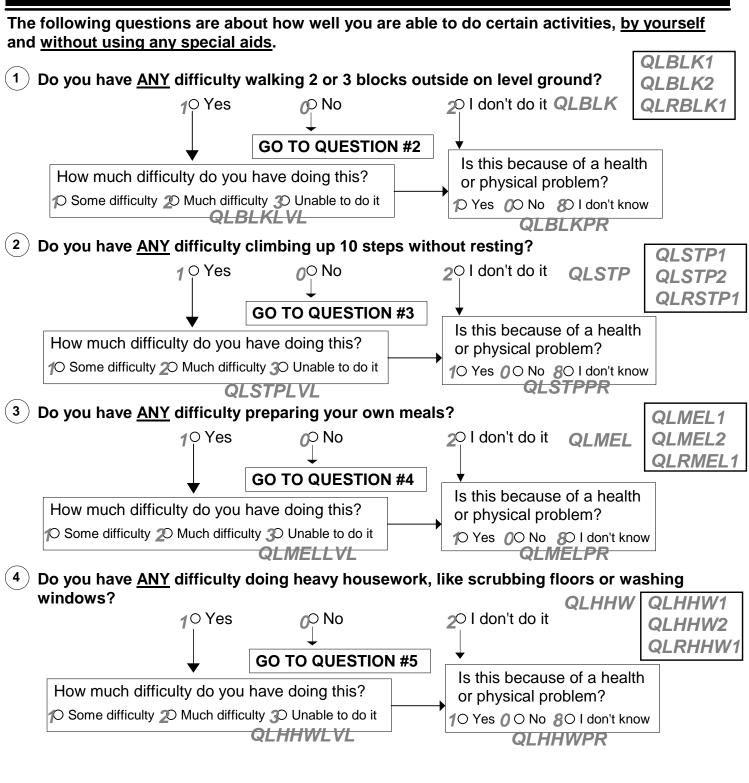

| 0 1 2 3 4 5<br>0 0 0 0 0 0<br>PFHOSTP                   | 0 1 2 3 4 5<br>0 0 0 0 0 0<br>PFHOSTM             | Yes No<br>15 &<br>PFHOSTA                      |
| High intensity activity for 30 minutes (jogging, hiking, biking, swimming, racquet sports, aerobic machines, dancing, Zumba):        | 0 1 2 3 4 5<br>0 0 0 0 0 0<br>PFACTP                    | 0 1 2 3 4 5<br>0 0 0 0 0 0<br>PFACTM              | Yes No<br>10 00<br>PFACTA                      |

PLEASE MAKE SURE YOU COMPLETE EVERY QUESTION IN EVERY COLUMN, EVEN IF YOU SAID "NO" TO DOING AN ACTIVITY.









| Office Use Only-<br>MrOS ID# | Acrostic | O MISSING<br>Staff ID# |  |
|------------------------------|----------|------------------------|--|
|                              |          |                        |  |









### **Functional Status**

| MI OO ID# Adiosilo | ING | 1ISSI<br>ostic |  | у- | e Us<br>S ID# |  |
|--------------------|-----|----------------|--|----|---------------|--|
|                    |     |                |  |    |               |  |

The following questions are about how well you are able to do certain activities, by yourself and without using any special aids.









# Functional Status

| Office Us<br>MrOS ID# | y- | O MISSING<br>Acrostic |  |  |  |  |  |
|-----------------------|----|-----------------------|--|--|--|--|--|
|                       |    |                       |  |  |  |  |  |

The following questions are about how well you are able to do certain activities, by yourself and without using any special aids.









#### Life Space

| Office Us<br>MrO