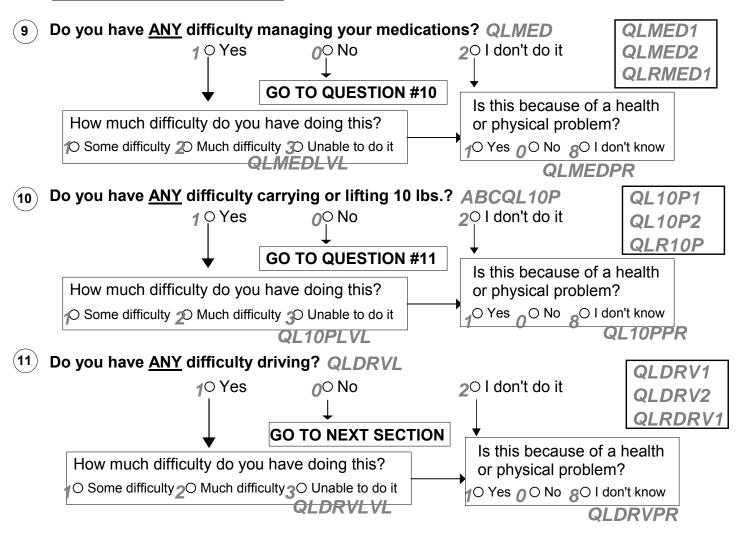

|          |                        |  |









### **Functional Status**

| MI OO ID# Adiosilo | ING | 1ISSI<br>ostic |  | у- | e Us<br>S ID# |  |
|--------------------|-----|----------------|--|----|---------------|--|
|                    |     |                |  |    |               |  |

The following questions are about how well you are able to do certain activities, by yourself and without using any special aids.









# Functional Status

| Office Us<br>MrOS ID# | y- | O MISSING<br>Acrostic |  |  |  |  |  |
|-----------------------|----|-----------------------|--|--|--|--|--|
|                       |    |                       |  |  |  |  |  |

The following questions are about how well you are able to do certain activities, by yourself and without using any special aids.









#### Life Space

| Office Us<br>MrOS ID# | ly- |  | Α | crost | ic |  | O M<br>Staff | ING |  |
|-----------------------|-----|--|---|-------|----|--|--------------|-----|--|
|                       |     |  |   |       |    |  |              |     |  |

| These questions refer to your activities within the PAST MONTH (prior to today):        |
|-----------------------------------------------------------------------------------------|
| (Please note that if someone else drives you, helps you get on a bus, or assists you in |
| some way, this would be considered needing help from another person.)                   |

- During the past four weeks, have you been to other rooms of your home besides the room where you sleep?  $1^{\circ}$  Yes  $0^{\circ}$  No LS1YN
  - a. How often did