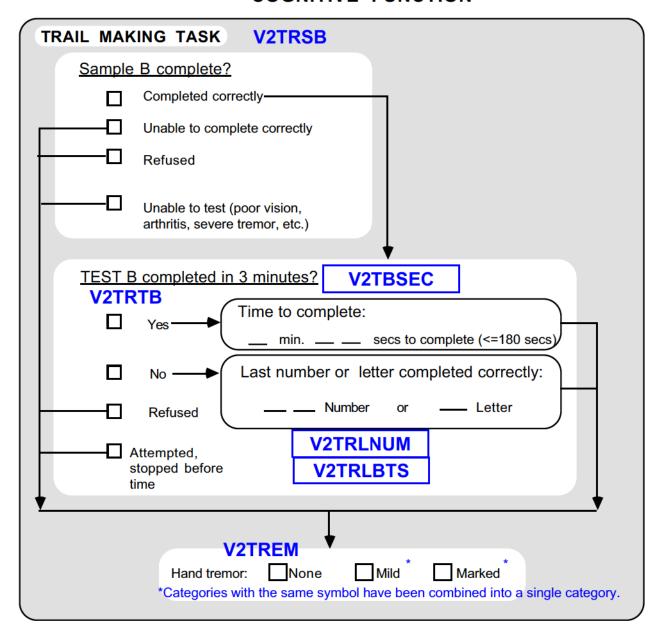

## Cognitive Function

Trail Making B

Form Type: Clinic Examination

#### LEGEND:

Raw form variable names are located next to the question they represent and do not have a border around the variable name.

Calculated variable names are derived from other variables and have a border around the variable name. The calculated variables names are located in close proximity to the questions from which they were derived.

Some of the questions and measurements on these forms are not being released, and therefore no variable name is provided for them.

#### **COGNITIVE FUNCTION**

# Trail Making Task B