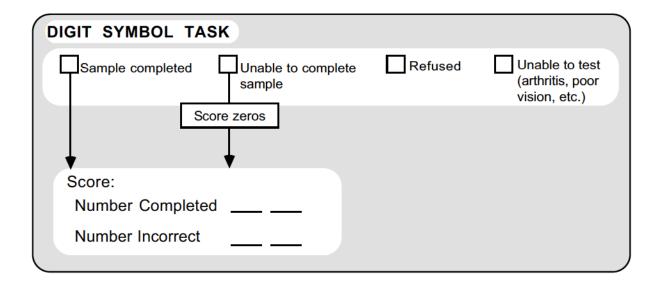

## Cognitive Function

Trail Making B

Form Type: Clinic Examination

#### LEGEND:

Raw form variable names are located next to the question they represent and do not have a border around the variable name.

Calculated variable names are derived from other variables and have a border around the variable name. The calculated variables names are located in close proximity to the questions from which they were derived.

Some of the questions and measurements on these forms are not being released, and therefore no variable name is provided for them.

#### **COGNITIVE FUNCTION**

# Trail Making Task B