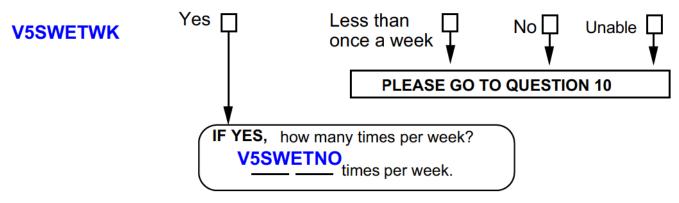

Some of the questions and measurements on these forms are not being released, and therefore no variable name is provided for them. **9.** Do you engage in any regular activity, (brisk walking, jogging, bicycling, etc.) at least once a week long enough to work up a sweat?